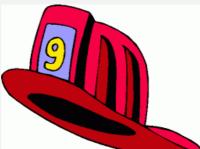

#### 12. Which hat has number nine on it?

- a) Mary's hat
- **b)** John's hat
- c) Tom's hat