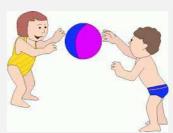

# Read and choose the correct picture ${\bf A},\,{\bf B}$ or ${\bf C}$

1. Play in the sand, swim then throw the ball to Jane.

В

C