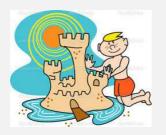

# Read and choose the correct picture ${\bf A},\,{\bf B}$ or ${\bf C}$

1. Play in the sand, swim then throw the ball to Jane.

В

C