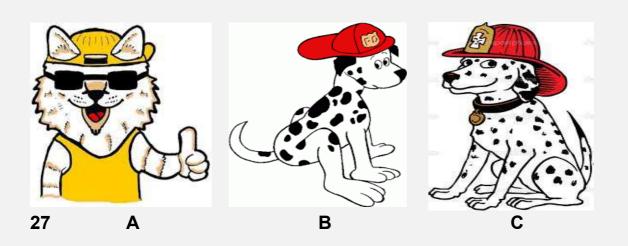

* two

c) five

17

a) soap

b) wash

c) water

#### Part 5 •

#### **5 Questions**

Read the text and choose the correct answer **a**, **b**, **c** or **d**Write the answers on your answer sheet.



# **Splash Swimming Pool**

**Opening Hours** 

Monday to Thursday 7.00 am - 7.00 pm
Friday 7.00 am - 5.00 pm
Saturday 9.00 am - 2.00 pm
Sunday Closed

Swimming lessons for children on Tuesday and Wednesday.

Children: €1.50

Children under 5: Free

## 21 The swimming pool closes at 5.00 pm on

- a) Saturday
- **b)** Monday to Thursday
- c) Friday
- d) Monday and Tuesday

# 22 There are swimming lessons on

- a) Monday and Friday
- **b)** Tuesday and Wednesday
- c) Saturday and Sunday
- **d)** Monday and Tuesday

# - Part 6 -

# 5 Questions

Find the one that's different.

Choose A, B or C





#### **5 Questions**

Choose the correct word with the correct spelling. Choose **a**, **b** or **c**.



- 36 My best friend has a pet ..... and it can speak English.
  - a) parott
- **b)** parot
- c) parrot
- Let's meet at the bus ..... and we can take the number 14 bus to the cinema.
  - a) stasion
- **b)** station
- c) stacion