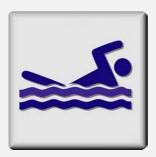

# Read and choose the correct picture ${\bf A},\,{\bf B}$ or ${\bf C}$

1. Play in the sand, swim then throw the ball to Jane.

В

C