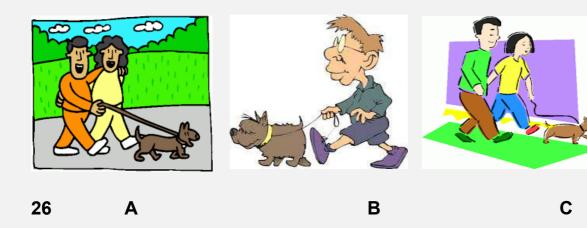

)** two

c) five

17

a) soap

b) wash

c) water

#### Part 5 •

#### **5 Questions**

Read the text and choose the correct answer **a**, **b**, **c** or **d**Write the answers on your answer sheet.



# **Splash Swimming Pool**

**Opening Hours** 

Monday to Thursday 7.00 am - 7.00 pm
Friday 7.00 am - 5.00 pm
Saturday 9.00 am - 2.00 pm
Sunday Closed

Swimming lessons for children on Tuesday and Wednesday.

Children: €1.50

Children under 5: Free

## 21 The swimming pool closes at 5.00 pm on

- a) Saturday
- **b)** Monday to Thursday
- c) Friday
- d) Monday and Tuesday

# 22 There are swimming lessons on

- a) Monday and Friday
- **b)** Tuesday and Wednesday
- c) Saturday and Sunday
- **d)** Monday and Tuesday

# - Part 6 -

# 5 Questions

Find the one that's different.

Choose A, B or C





#### **5 Questions**

Choose the correct word with the correct spelling. Choose **a**, **b** or **c**.



- 36 My best friend has a pet ..... and it can speak English.
  - a) parott
- **b)** parot
- c) parrot
- Let's meet at the bus ..... and we can take the number 14 bus to the cinema.
  - a) stasion
- **b)** station
- c) stacion