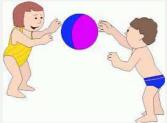

# Read and choose the correct picture ${\bf A},\,{\bf B}$ or ${\bf C}$

1. Play in the sand, swim then throw the ball to Jane.

В

C