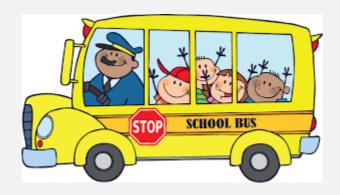

## 11 How many people are on the bus?

- a) Five
- **b)** Four

c) Six

Tom's hat

John's hat

Mary's hat